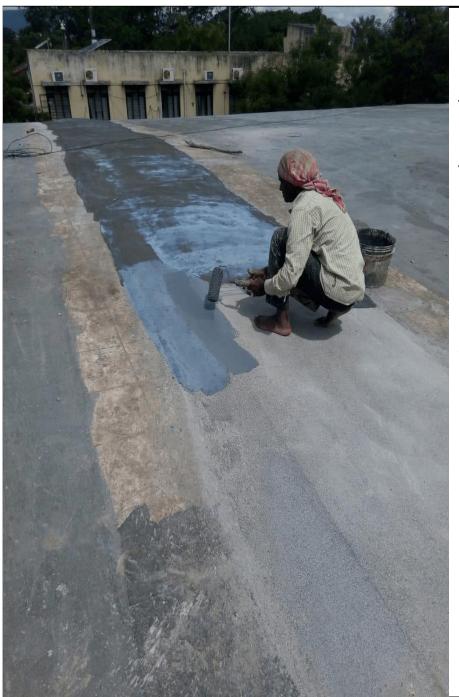

# POLYMER BASED WATERPROOFING SLURRY

CEMPOLL waterproofing slurry designed by CEMPOLL construction chemical is used to stop water leakage problems. The product is so strong that we need not to worry about leakages for next 6 years. This Polymer base slurry by CEMPOLL will guarantee you the perfect results. Just 2 coats of slurry and your slab or wall is waterproofed.

## **CEMENTITIOUS WATERPROOFING**

Cementitious waterproofing slurries have been used successfully to protect a wide range of buildings and structural components exposed to either periodic or long-term wetting, low hydrostatic pressure or, in combination with appropriate engineering, even high hydrostatic pressure. Cementitious slurries are used for waterproofing wet rooms and water tanks and, due to their excellent weathering resistance, also for exterior surface protection. Typical applications are the sealing and waterproofing of e.g., terraces, basement walls, water tanks, swimming pools, walls and floors in wet-rooms such as toilets and bathrooms.

#### **ELASTOMERIC WATERPROOFING COATING**

These coatings / polymer paints are blended with specialised polymers to give highly flexible and crack bridging coatings which show excellent waterproofing properties as well. They show excellent UV resistant and anti-microbial properties as well and are available in different colours.