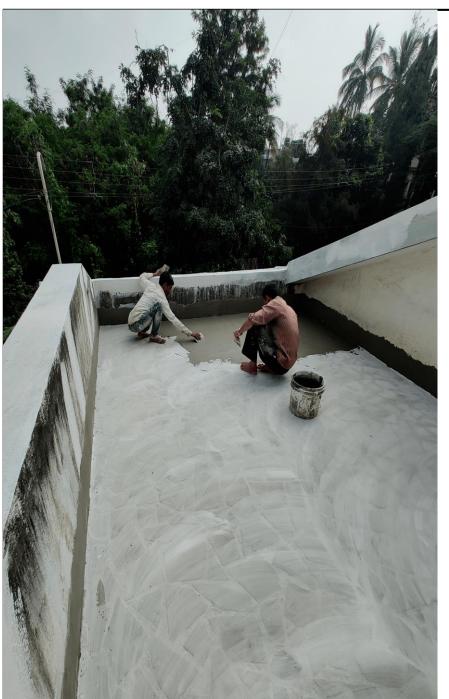

# POLYMER BASED WATERPROOFING SLURRY

CEMPOLL waterproofing slurry designed by CEMPOLL construction chemical is used to stop water leakage problems. The product is so strong that we need not to worry about leakages for next 6 years. This Polymer base slurry by CEMPOLL will guarantee you the perfect results. Just 2 coats of slurry and your slab or wall is waterproofed.

## **CEMENTITIOUS WATERPROOFING**

Cementitious waterproofing slurries have been used successfully to protect a wide range of buildings and structural components exposed to either periodic or long-term wetting, low hydrostatic pressure or, in combination with appropriate engineering, even high hydrostatic pressure. Cementitious slurries are used for waterproofing wet rooms and water tanks and, due to their excellent weathering resistance, also for exterior surface protection. Typical applications are the sealing and waterproofing of e.g., terraces, basement walls, water tanks, swimming pools, walls and floors in wet-rooms such as toilets and bathrooms.