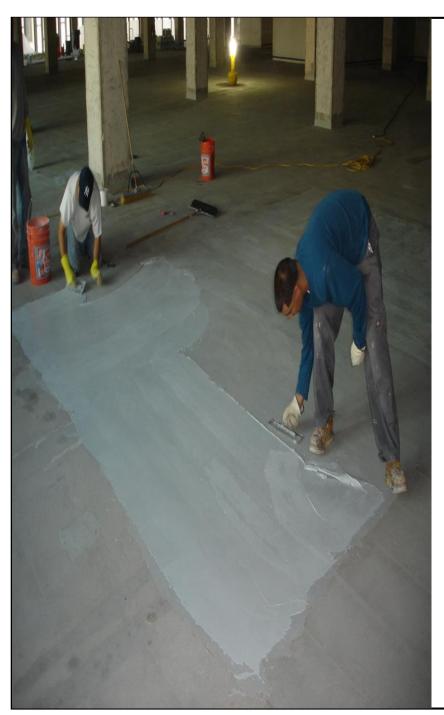

#### **READY MIX PLASTER (40 KG BAG) :**

**CEMPOLL** Ready Mix Plaster is a blend of ordinary Portland cement, silica sand, crushed sand, fine graded sand and high quality admixtures, in the right proportions. It is ready to use by simply mixing water at the site and can be easily applied on brick, block and concrete surfaces.

**ADVANTAGES:** 

- Compact plaster, reduce void gaps
- Negligible silt content
- Reduces rebounding
- CEMPOLL Ready-Mix Plaster provides highly durable plaster that cuts repair the maintenance cost